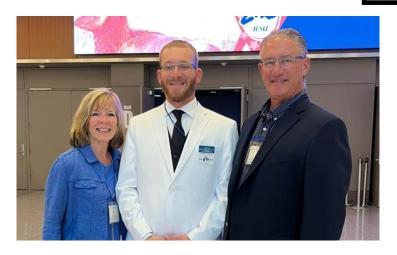

## Sun City AZ Exalted Ruler Martin Galchutt visits RW 845

On June 27, Sun City AZ Exalted Ruler Martin Galchutt and his wife Laura visited our lodge on their way to the Elks National Convention in Minneapolis. 50 years ago in 1973, Martin's father Ralph Galchutt was Exalted Ruler of our lodge.

During his visit, Martin presented our lodge with an American Flag flown on 11/7/2019 on the USS St Louis (Martin's brother served on this ship) in Ralph Galchutt's honor. Martin & his wife also made a donation to support youth activities at our lodge.

Martin (black polo center) and his wife Laura (rose colored shirt) are pictured below with RW 845's officers and members