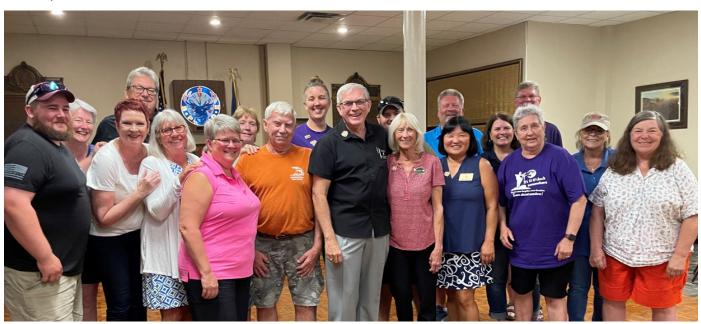

## Sun City AZ Exalted Ruler Martin Galchutt visits RW 845

On June 27, Sun City AZ Exalted Ruler Martin Galchutt and his wife Laura visited our lodge on their way to the Elks National Convention in Minneapolis. 50 years ago in 1973, Martin's father Ralph Galchutt was Exalted Ruler of our lodge.

During his visit, Martin presented our lodge with an American Flag flown on 11/7/2019 on the USS St Louis (Martin's brother served on this ship) in Ralph Galchutt's honor. Martin & his wife also made a donation to support youth activities at our lodge.

Martin (black polo center) and his wife Laura (rose colored shirt) are pictured below with RW 845's officers and members