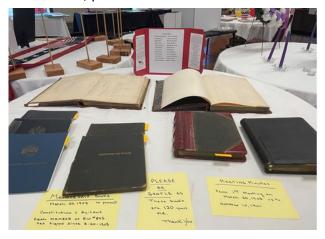

On July 22nd we hosted our 120th Anniversary of the Red Wing Lodge #845. We had many displays showing off what a great organization we are. I loved learning the history of the Lodge and seeing some of the old photos and seeing the memorabilia on display. Mayor Mike Wilson read a declaration announcing that July 22nd will be known as Elks Day! We honored our 50 year plus members, without them the foundation of this organization we would not be as successful as we are today.